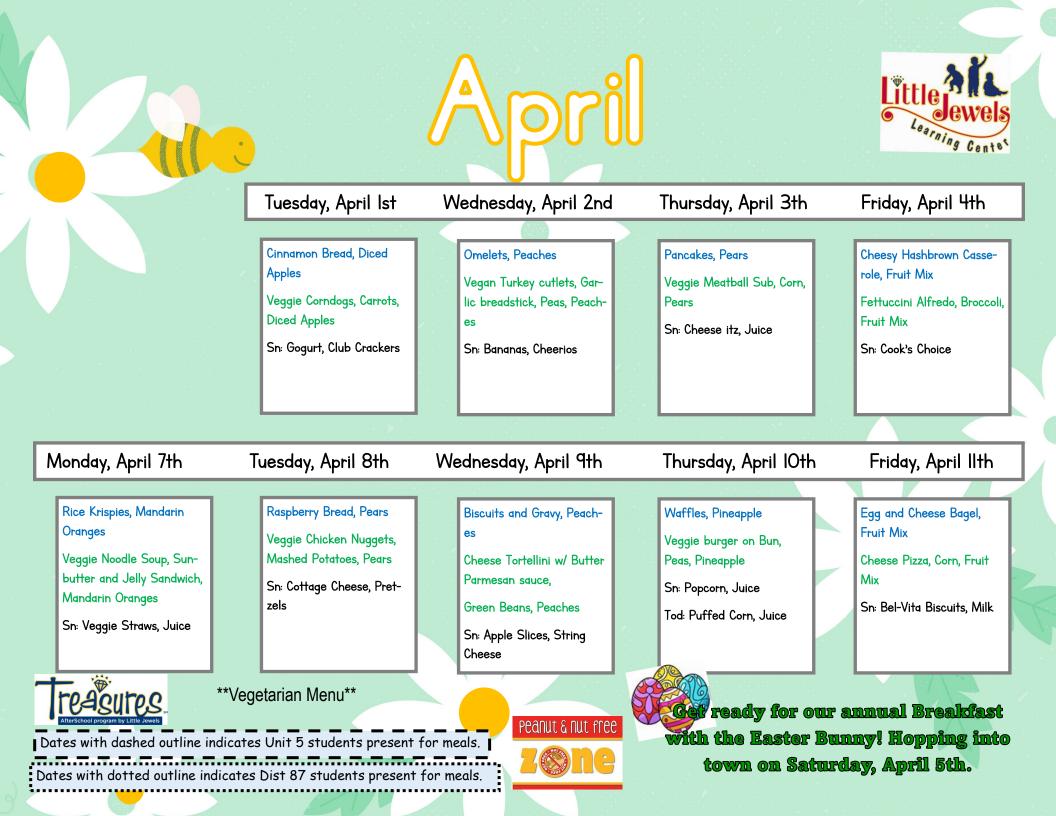

| Monday, April 14th                                                                                                                                       | Tuesday, April 15th                                                                                                                     | Wednesday, April 16th                                                                                                                                                   | Thursday, April 17th                                                                                                                               | Friday, April 18th                                                                                               |
|----------------------------------------------------------------------------------------------------------------------------------------------------------|-----------------------------------------------------------------------------------------------------------------------------------------|-------------------------------------------------------------------------------------------------------------------------------------------------------------------------|----------------------------------------------------------------------------------------------------------------------------------------------------|------------------------------------------------------------------------------------------------------------------|
| Golden Grahams, Pears<br>Tomato Soup, Bosco Stix,<br>Pears<br>Sn: Rice Cakes, Juice                                                                      | Apple spice bread, Pine-<br>apple<br>Veggie Chicken Pot Pie<br>Casserole, Biscuit, Pine-<br>apple<br>Sn: Ritz Crackers,<br>Cheese Slice | Whole Wheat French Toast<br>Stix, Applesauce<br><b>Avanti's bread sand-</b><br><b>wich</b> , potato sticks, ap-<br>plesauce<br>Sn: Grapes, Yogurt<br>Tod: Fruit, Yogurt | Omelets, Fruit Mix<br>Veggie Chicken Patty on<br>Bun, Carrots, Fruit Mix<br>Sn: Animal Crackers, Milk                                              | Oatmeal bars, Cinnamon<br>Apples<br>Mac & Cheese, Peas, Cinna-<br>mon Apples<br>Sn: Nutri-grain Bar              |
| Monday, April 21st                                                                                                                                       | Tuesday, April 22nd                                                                                                                     | Wednesday, April 23rd                                                                                                                                                   | Thursday, April 24h                                                                                                                                | Friday, April 25th                                                                                               |
| Cheerios, Mandarin Orang-<br>es<br>Cheesy Potato and Veggie<br>Sausage Soup, Crackers,<br>Mandarin Oranges<br>Sn: Trail Mix, Juice<br>Monday, April 28th | Banana bread, Peaches<br>Veggie Chicken Nuggets,<br>green beans, Peaches<br>Sn: Cucumber w/ Ranch,<br>Pretzels<br>Tuesday, April 29th   | Sausage Biscuit, Pineapple<br>Veggie Meatballs, Buttered<br>Noodles, Carrots, Pineapple<br>Sn: Apple Slices,<br>Cheese Cubes<br>Wednesday, April 30th                   | Pancakes, Mixed Fruit<br>Sloppy Joe on Bun, Mixed<br>Veggies, Mixed Fruit<br>Sn: Veggie Chips, Juice                                               | Cinnamon Roll, Pears<br>Grilled Cheese Sandwich,<br>Peas, Pears<br>Sn: Popcorn, Juice<br>Tod: Puffed Corn, Juice |
| Rice Chex, Peaches<br>Veggie Chili, Cheese &<br>Crackers, Peaches<br>Sn: Graham Crackers, Milk                                                           | Pumpkin Spice Bread,<br>Pears<br>Cheese Quesadilla, Corn,<br>Pears<br>Sn: Goldfish, Juice                                               | Whole Wheat French Toast<br>Stix, Applesauce<br>Pizza Pasta, Green Beans,<br>Applesauce<br>Sn: Grapes, Yogurt<br>Tod: Fruit, Yogurt                                     | Please remember when planning<br>center for holiday parties, Little J<br>free facility. Thank you for helping<br>friendly for all of our students. | lewels is a PEANUT and NUT                                                                                       |
| **Vegetarian Menu**                                                                                                                                      | A                                                                                                                                       |                                                                                                                                                                         | dashed outline indicates Unit 5<br>lotted outline indicates Dist 87                                                                                |                                                                                                                  |